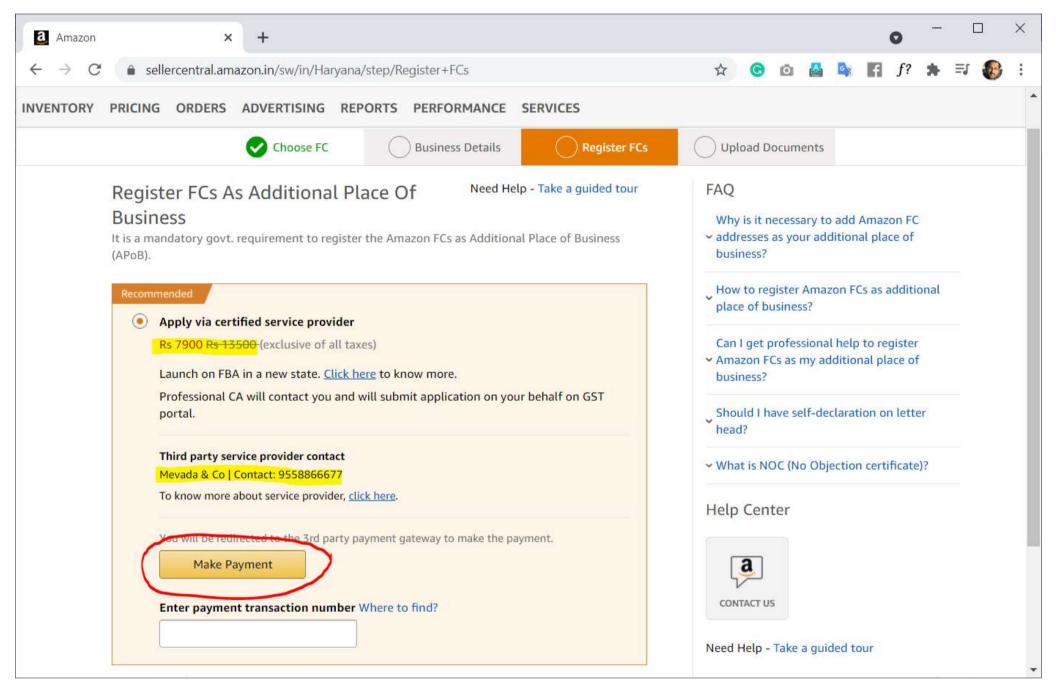

#### © 2017-2021 FidesLoop Technologies Private Limited. All rights reserved.

**Step 7:** You will be assigned an Amazon Partnered CA company to take care of the Registration Process in the selected state. As you can see, you will need to pay the amount displayed (might be different for different state) and this includes the fees for the below services, and it is for 1<sup>st</sup> one year. From Second year onwards, the company might charge you a nominal rent for maintaining the address on your behalf. You may expect about 12,000/- as rental expenses per year (1,000/- per month)

- (1) Setting up a Principal Place of Business (PPOB also known as VPOB) in the state selected including Rental Agreements, NOCs etc.
- (2) Rent for 1<sup>st</sup> Year (And you need to renew the rental agreement every year like how we do with our main office)
- (3) Taking new GST Registration in the State
- (4) Adding all selected Amazon Warehouses as APOB

You can click on **Make Payment** and pay via Amazon for availing the service under **'Go Local' Program**. And you will need to enter the Payment Transaction Reference Number to confirm the payment.

Once the process is completed, the designated CA Company will get in touch with you and will take care of the registration related formalities.