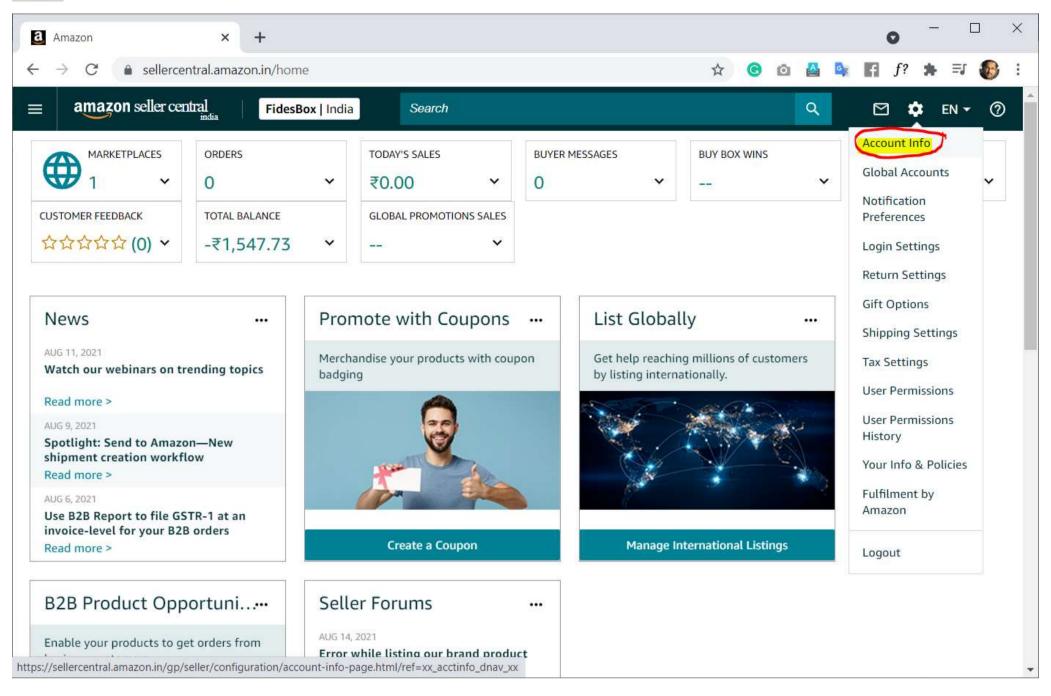

ibutes to over 45% of your sales. If you wish to go with new GST Registrations, our recommendation is listed in its order. We would highly recommend you do proper research to find out the regions from where you get maximum sales and proceed with the registrations accordingly.

- 1. Maharashtra
- 2. Karnataka
- 3. Haryana/Uttar Pradesh/Delhi
- 4. Telangana/Tamil Nadu
- 5. West Bengal
- 6. Gujarat

#### © 2017-2021 FidesLoop Technologies Private Limited. All rights reserved.

Are you looking for GST Filing Services for multiple GSTINs? We're specialists in eCommerce GST & TDS compliances. Please reach out to us at **compliance@fidesloop.com** or via **959 144 3993** (WhatsApp) if you wish to avail our services.

### Step 1: Login to Amazon Seller Central Portal → Click on Account Info page



### Step 2: Click on Manage link under Your Services Section

| a Amazon                       | × +                                                                              |                                                                                                            | • - • >                                                                                                   |
|--------------------------------|----------------------------------------------------------------------------------|------------------------------------------------------------------------------------------------------------|-----------------------------------------------------------------------------------------------------------|
| $\rightarrow$ C $\bullet$ sell | ercentral.amazon.in/hz/